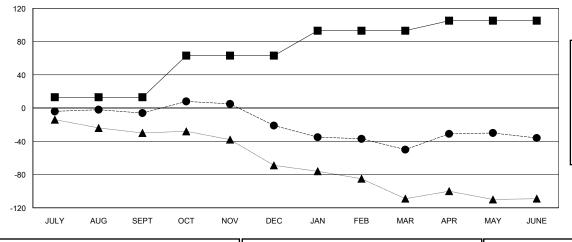

## GOALS AND ACTUAL MEMBERS CUMULATIVE

| - ■ - MEMBER GROWTH NET GOAL      |  |
|-----------------------------------|--|
| - ● - MEMBER GROWTH ACTUAL        |  |
| - ▲ - LAST YEAR MEMBERSHIP ACTUAL |  |
|                                   |  |