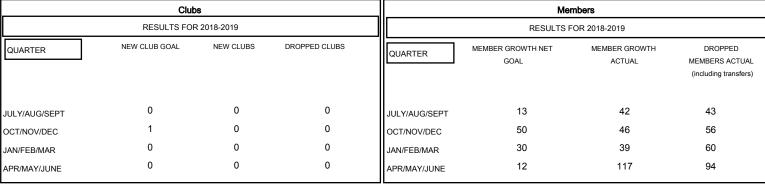

## GOALS AND ACTUAL NEW CLUBS CUMULATIVE

## GOALS AND ACTUAL MEMBERS CUMULATIVE

| - ■ - MEMBER GROWTH NET GOAL      |  |
|-----------------------------------|--|
| - ● - MEMBER GROWTH ACTUAL        |  |
| - ▲ - LAST YEAR MEMBERSHIP ACTUAL |  |
|                                   |  |

| DROPPED CLUBS: 0 |     |
|------------------|-----|
| DROPPED MEMBERS  |     |
| DECEASED         | 40  |
| CLUB CANCELLED   | 0   |
| OTHER            | 213 |
| TOTAL            | 253 |

| 46 CLUBS OF 58 ADDED 1 OR MORE | GENDER DISTRIBUTION          |                                                           |
|--------------------------------|------------------------------|-----------------------------------------------------------|
| NEW MEMBERS                    | MALE FEMALE Women Percentage | 1,651 (76.86%)<br>497 (23.14%)<br>e Fiscal Year Goal: 25% |
|                                |                              |                                                           |